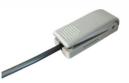

## **Additional notes**

3D printed Makers Making Change (MMC) Light Touch Switch