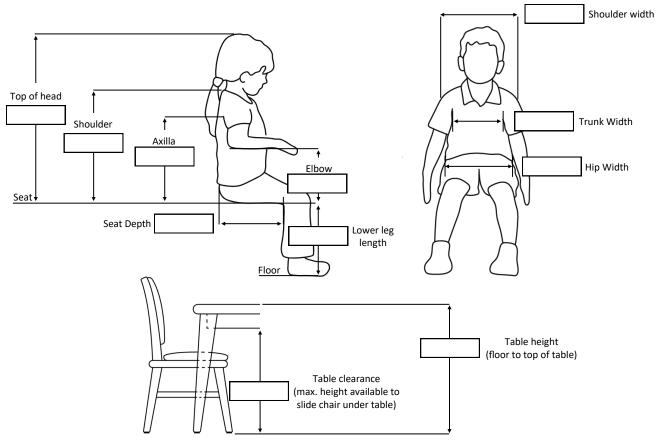

rccinc.ca



## **ABC Chair Measurement Form**

\*All fields must be completed in order to process\*

\*Must be accompanied by an Assistive Technology Requisition form (ATG-REQ-001)\*

| Request date:  | Therapist name:  |   |
|----------------|------------------|---|
| Child name:    | Therapist phone: |   |
| Date of birth: | Therapist email: | 8 |

## Required Measurements (Please measure child seated in a chair)



## Options (check all that apply)

Upholstery colour: Pink Teal Green Black □ Laterals ☐ Lap Belt: ☐ Buckle ☐ Velcro ☐ Head rest ☐ Chest Strap: ☐ Buckle ☐ Velcro ☐ Table Add-on ☐ Chest harness:  $\square$  XS  $\square$  S  $\square$  M ☐ Pommel:  $\square$  S  $\square$  M  $\Box$  L

ABC-REQ-001 Rev 1.0