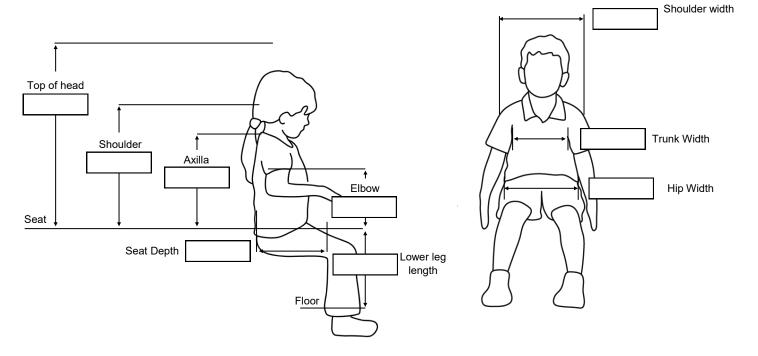

1155 Notre Dame Avenue Winnipeg, MB, Canada R3E 3G1

T (204) 452-4311
F (204) 477-5547

## **Dino Chair Measurement Form**

\*All fields must be completed in order to process\*

\*Must be accompanied by an Assistive Technology Requisition form (ATG-REQ-001)\*

| Request date:  | Therapist name:  |    |
|----------------|------------------|----|
| Child name:    | Therapist phone: |    |
| Date of birth: | Therapist email: | AA |

## Required Measurements (Please measure child seated in a chair)



## **Options** (check all that apply)

□ Lap Belt: □ Buckle □ Velcro
□ Chest Strap: □ Buckle □ Velcro
□ Chest harness: □ XS □ S □ M
□ Pommel: □ S □ M □ L
□ Laterals
□ Head rest

## Size selection (choose one)

- □ 10" seat width (blue upholstery)
- ☐ 12" seat width (green upholstery)

□ Table Add-on