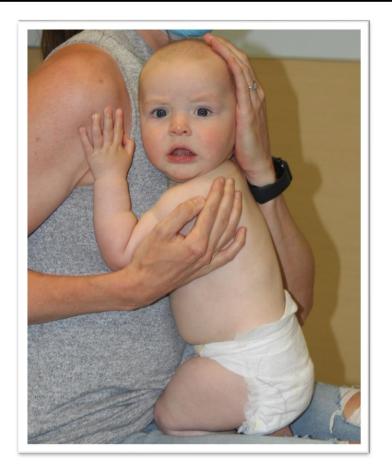

## Left Torticollis

- Hold your baby against your chest, facing you. Turn your baby's head to the LEFT.
- Place your hand on the back of your baby's head and gently help the baby to turn farther.
- For a stretch into full left neck rotation, the chin should go past the shoulder.
  Use your other hand to hold the right shoulder and trunk still.

Gently hold this stretch for at least 30 seconds, or as long as your baby tolerates. This can be up to a few minutes at a time.

If your baby is not relaxed, take a break and try again a few more times.