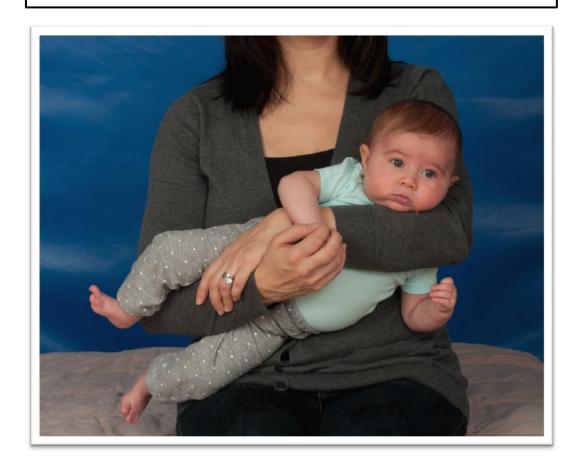

## **Left Torticollis**

- Carry your baby on his or her LEFT side, with his or her back against your body.
- Use one hand to support your baby between his or her legs.
- Rest your baby's head on your LEFT elbow.
- Tilt your baby's head so that the RIGHT ear moves towards the RIGHT shoulder.

Gently hold this stretch for at least 30 seconds, or as long as your baby tolerates. This may be up to a few minutes at a time.

If your baby is not relaxed, take a break and try again a few more times.