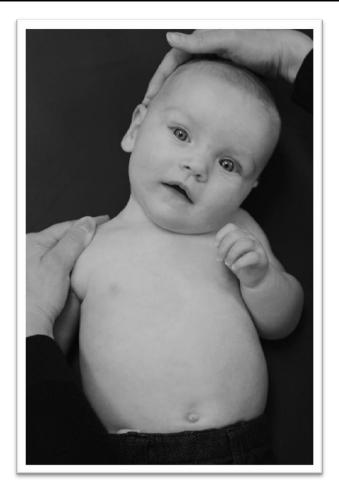

## **Right Torticollis**

- Place your baby on his or her back. Tilt the baby's head to the LEFT. Gently move the LEFT ear towards the LEFT shoulder.
- Place your other hand on you baby's RIGHT shoulder to keep it from moving.

Gently hold this stretch for at least 30 seconds or as long as your baby tolerates. This can be up to up to a few minutes at a time.

If your baby is not relaxed, take a break and try again a few more times.